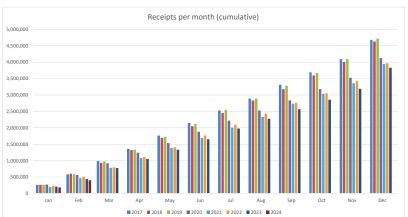

COMMON FUND INCOME FOR THE YEAR TO 29 February 2024

| Summary by Deanery                         | 2024 COMMON FUND |           |           |
|--------------------------------------------|------------------|-----------|-----------|
|                                            | REQUESTED<br>£   | PAID<br>£ | PAID<br>% |
|                                            |                  |           |           |
| Hardwick                                   | 407,129          | 14,440    | 3.5%      |
| North East                                 | 820,094          | 68,591    | 8.4%      |
| South East                                 | 694,658          | 54,685    | 7.9%      |
| Derbyshire Peak & Dales Archdeaconry       |                  |           |           |
| Carsington                                 | 533,650          | 37,651    | 7.1%      |
| Dove & Derwent                             | 489,746          | 49,610    | 10.1%     |
| Peak                                       | 861,534          | 56,319    | 6.5%      |
| Derby City & South Derbyshire Archdeaconry |                  |           |           |
| Derby City                                 | 984,246          | 101,845   | 10.3%     |
| Mercia                                     | 502,619          | 19,428    | 3.9%      |
| TOTALS 2024                                | 5,293,677        | 402,569   | 7.6%      |
| TOTALS 2023                                | 5,801,752        | 442,534   | 7.6%      |
| TOTALS 2022                                | 5,720,089        | 506,444   | 8.9%      |
| TOTALS 2021                                | 5,612,616        | 466,231   | 8.3%      |
| TOTALS 2020                                | 5,502,926        | 562,857   | 10.2%     |
| TOTALS 2019                                | 5,391,749        | 591,331   | 11.0%     |
| TOTALS 2018                                | 5,074,441        | 603,074   | 11.9%     |
| TOTALS 2017                                | 5,115,113        | 584,979   | 11.4%     |