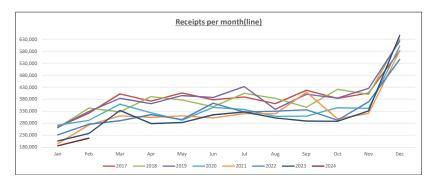

COMMON FUND INCOME FOR THE YEAR TO 29 February 2024

| Summary by Deanery                         | 2024 COMMON FUND |           |           |
|--------------------------------------------|------------------|-----------|-----------|
|                                            | REQUESTED<br>£   | PAID<br>£ | PAID<br>% |
|                                            |                  |           |           |
| Hardwick                                   | 407,129          | 14,440    | 3.5%      |
| North East                                 | 820,094          | 68,591    | 8.4%      |
| South East                                 | 694,658          | 54,685    | 7.9%      |
| Derbyshire Peak & Dales Archdeaconry       |                  |           |           |
| Carsington                                 | 533,650          | 37,651    | 7.1%      |
| Dove & Derwent                             | 489,746          | 49,610    | 10.1%     |
| Peak                                       | 861,534          | 56,319    | 6.5%      |
| Derby City & South Derbyshire Archdeaconry |                  |           |           |
| Derby City                                 | 984,246          | 101,845   | 10.3%     |
| Mercia                                     | 502,619          | 19,428    | 3.9%      |
| TOTALS 2024                                | 5,293,677        | 402,569   | 7.6%      |
| TOTALS 2023                                | 5,801,752        | 442,534   | 7.6%      |
| TOTALS 2022                                | 5,720,089        | 506,444   | 8.9%      |
| TOTALS 2021                                | 5,612,616        | 466,231   | 8.3%      |
| TOTALS 2020                                | 5,502,926        | 562,857   | 10.2%     |
| TOTALS 2019                                | 5,391,749        | 591,331   | 11.0%     |
| TOTALS 2018                                | 5,074,441        | 603,074   | 11.9%     |
| TOTALS 2017                                | 5,115,113        | 584,979   | 11.4%     |