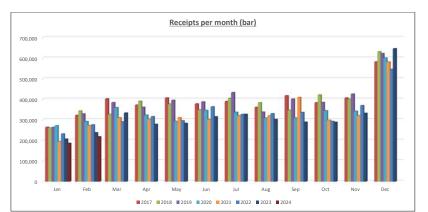

COMMON FUND INCOME FOR THE YEAR TO 29 February 2024

| Summary by Deanery                         | 2024 COMMON FUND |           |           |
|--------------------------------------------|------------------|-----------|-----------|
|                                            | REQUESTED<br>£   | PAID<br>£ | PAID<br>% |
|                                            |                  |           |           |
| Hardwick                                   | 407,129          | 14,440    | 3.5%      |
| North East                                 | 820,094          | 68,591    | 8.4%      |
| South East                                 | 694,658          | 54,685    | 7.9%      |
| Derbyshire Peak & Dales Archdeaconry       |                  |           |           |
| Carsington                                 | 533,650          | 37,651    | 7.1%      |
| Dove & Derwent                             | 489,746          | 49,610    | 10.1%     |
| Peak                                       | 861,534          | 56,319    | 6.5%      |
| Derby City & South Derbyshire Archdeaconry |                  |           |           |
| Derby City                                 | 984,246          | 101,845   | 10.3%     |
| Mercia                                     | 502,619          | 19,428    | 3.9%      |
| TOTALS 2024                                | 5,293,677        | 402,569   | 7.6%      |
| TOTALS 2023                                | 5,801,752        | 442,534   | 7.6%      |
| TOTALS 2022                                | 5,720,089        | 506,444   | 8.9%      |
| TOTALS 2021                                | 5,612,616        | 466,231   | 8.3%      |
| TOTALS 2020                                | 5,502,926        | 562,857   | 10.2%     |
| TOTALS 2019                                | 5,391,749        | 591,331   | 11.0%     |
| TOTALS 2018                                | 5,074,441        | 603,074   | 11.9%     |
| TOTALS 2017                                | 5,115,113        | 584,979   | 11.4%     |