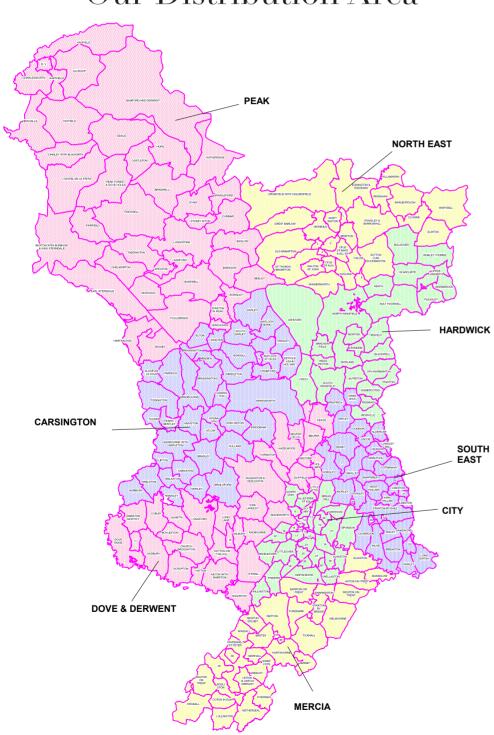

## Our Distribution Area

## **Key Facts**

The only publication to land in every church in Derbyshire.

10,000 copies distributed, potential readership of 25,000+.

Available in 300+ churches throughout Derbyshire.

Distributed across 1,014 sq miles.